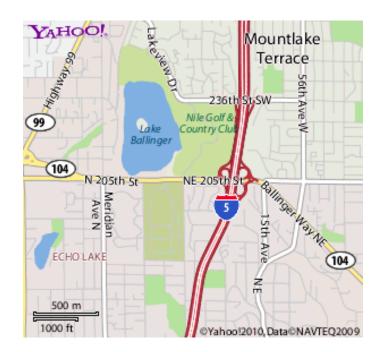

## **Nile Golf & Country Club**

(Nile Shrine Center) 6601 244<sup>th</sup> St. SW Mountlake Terrace, WA 98043 425-744-9611 www.nileshriners.org

From I-5 freeway take Exit# 177 Go WEST onto Hwy 104 towards > 205<sup>th</sup> St SW & Edmonds/Kingston Ferry.

Beware! Once you exit the freeway it's a very short distance (seconds) before you reach gate sign: "Nile Shrine Center" on North side of road/Hwy 104). Enter onto road and wind through golf course, watching your speed, until you reach the Club House and Event Center.

Lots of free parking.