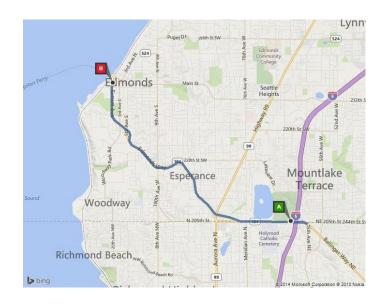

## **Directions**

Friday, September 19, 2014
Channel Marker Pub & Grill
170 Sunset Ave
Edmonds, WA 98020
425-275-9590
www.thechannelmarkerpubngrill.com

From I-5 Freeway take Exit# 177 – towards 205<sup>th</sup> St SW & Edmonds/Kingston ferry (heading West direction)

Continue on Hwy 104 - keeping in right lanes - towards Edmonds x 3 miles. Bear right at sign to Edmonds/Kingston ferry (x 1mile) and head down the hill towards ferry terminal. At signal light/intersection (just before the ferry ticket booth) turn Left onto Dayton Street. Then immediately turn Right into parking lot; drive to north end of parking lot and park. Channel Marker is at North side of building. Free Parking in designated areas.