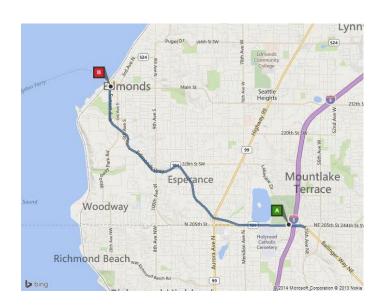

## **Channel Marker Pub & Grill**

170 Sunset Ave Edmonds, WA 98020 425-275-9590

## www.thechannelmarkerpubngrill.com

From I-5 Freeway take Exit# 177 – towards 205<sup>th</sup> St SW & Edmonds/Kingston ferry (heading West)

Continue on Hwy 104 - keeping in right lanes - towards Edmonds x 3 miles. Bear right at sign to Edmonds/Kingston ferry (x 1mile) and head down the hill towards ferry terminal. At signal light/intersection (just before the ferry ticket booth) turn Left onto Dayton Street. Then immediately turn Right into parking lot; drive to north end of parking lot and park. Channel Marker is at North side of building. Free Parking in designated areas. [Edmonds Train Station nearby]