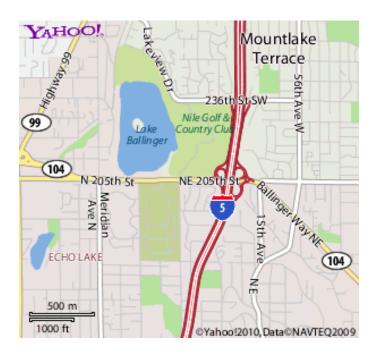

## **Nile Golf & Country Club**

(Nile Shrine Center)
6601 244<sup>th</sup> St. SW
Mountlake Terrace, WA 98043
425-744-9611
www.nileshrine.org

From I-5 freeway take Exit# 177
Go WEST onto Hwy 104 towards > 205<sup>th</sup> St SW & Edmonds/Kingston Ferry.

Once you exit the freeway it's a very short distance (seconds) before you reach gate and sign:

"Nile Shrine Center" on North side of road/Hwy 104)
Wind through golf course, watching your speed, until you
reach the Club House and Event Center.
Lots of free parking.